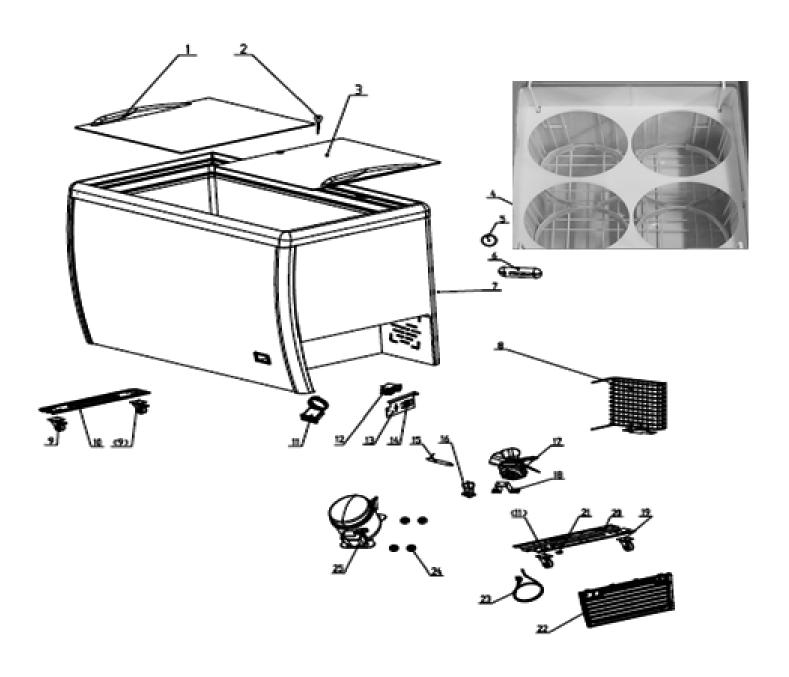

## Model FR-CN-0160-S 44590

| Item No. | Description                           | Position | Item No. | Description                   | Position | Item No. | Description                                | Position |
|----------|---------------------------------------|----------|----------|-------------------------------|----------|----------|--------------------------------------------|----------|
| 69421    | Upper Glass Door for 44590            | 1        | 64766    | Thermostat Support for 44590  | 13       | 28448    | Plug Series for 44590                      | 23       |
| 41162    | Key/Lock for 44590                    | 2        | 39587    | Indicator Lamp for 44590      | 14       | AE611    | Compressor Feet for 44590                  | 24       |
| 69422    | Lower Glass Door for 44590            | 3        | 39586    | Filter for 44590              | 15       | 63504    | Compressor (R290) for 44590                | 25       |
| Al309    | Basket (4 Tubs) for 44590             | 4        | 64441    | Filter Support for 44590      | 16       | AD067    | Sneeze Guard Whole Set Assembled for 44590 |          |
| 64763    | Thermostat Cover for 44590            | 5        | 64767    | Condenser Fan Motor for 44590 | 17       | Al310    | Plastic Cover (4 Tubs) for 44590           |          |
| 64769    | Cabinet Plastic Frame for 44590       | 7        | 64768    | Fan Motor Support for 44590   | 18       | AI311    | Rubber Bumper for 44590                    |          |
| 28453    | Condenser for 44590                   | 8        | 28446    | Castor without Lock for 44590 | 19       | Al312    | LED Bar for 44590                          |          |
| 28445    | Caster with Lock for 44590            | 9        | 78720    | Compressor Support for 44590  | 20       | Al313    | LED Transformer for 44590                  |          |
| 28449    | Thermostat Series (no Knob) for 44590 | 12       | 28447    | Shutter for 44590             | 22       |          |                                            |          |